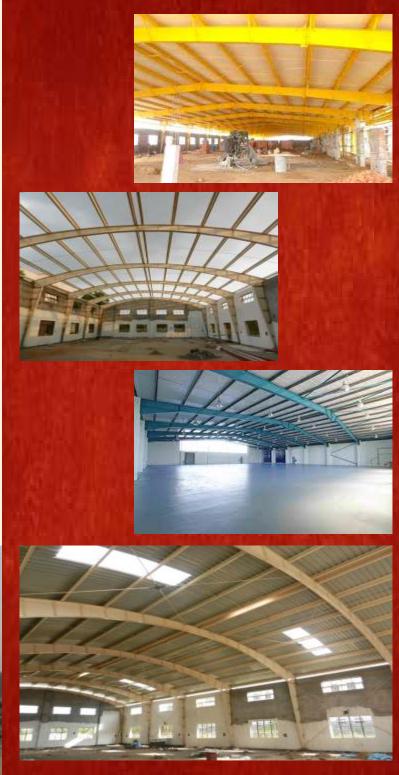

### **APPLICATIONS**

- INDUSTRY & FACTORY SHEDS
- WAREHOUSES & WORKSHOP SHEDS
- VFHICLE SHOWROOMS
- AUDITORIUMS & INDOOR STADIUMS
- COMMERCIAL & RECREATIONAL CENTRES

# **FEATURES / ADVANTAGES**

- Large column free Spanning
- Hitech Look and Latest Technology
- Cost effective
- Speedy construction
- Flexibility in design
- Resistant to harsh weather conditions

| Sheet Material | Bare Galvalume             | Colour Coated<br>Galvalume | Pre Painted<br>Galvanised |
|----------------|----------------------------|----------------------------|---------------------------|
| Combination    | 55%AI,43.4% Zn,<br>1.6% Si | 55%AI,43.4% Zn,<br>1.6% Si | 99.5% Zn                  |
| Yield Strength | 550Mpa                     | 550Mpa                     | 240,300,550Mpa            |
| Coating Mass   | AZ 150GSM                  | AZ 70 / 150GSM             | Z 120GSM                  |
| Thickness      | 0.45-0.70mm                | 0.35-0.70mm                | 0.35-0.70mm               |