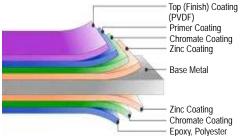

# **FEATURES / ADVANTAGES**

- Large column free Spanning
- Hitech Look and Latest Technology
- Cost effective
- Speedy construction
- Flexibility in design
- Resistant to harsh weather conditions

| Sheet Material | Bare Galvalume             | Colour Coated<br>Galvalume | Pre Painted<br>Galvanised |
|----------------|----------------------------|----------------------------|---------------------------|
| Combination    | 55%AI,43.4% Zn,<br>1.6% Si | 55%AI,43.4% Zn,<br>1.6% Si | 99.5% Zn                  |
| Yield Strength | 550Mpa                     | 550Mpa                     | 240,300,550Mpa            |
| Coating Mass   | AZ 150GSM                  | AZ 70 / 150GSM             | Z 120GSM                  |
| Thickness      | 0.45-0.70mm                | 0.35-0.70mm                | 0.35-0.70mm               |