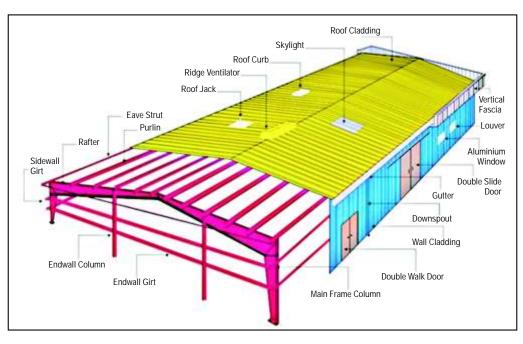

ROFILE**

- Company is specialized in Design, Fabrication & erection of Pre-Engineered Building Systems (PEB).
- The Parent Company JM Spaceframes & Skylights was established in 1999, executed more than 400 projects in Tamil Nadu, Karnataka, Kerala, Andhra Pradesh, Pudhuchery & Maharashtra.
- Managed by a team of dynamic & competent Engineers having excellent academic credentials and professional experience in India & abroad

### **APPLICATIONS**

- INDUSTRY & FACTORY SHEDS
- WAREHOUSES & WORKSHOP SHEDS
- VFHICLE SHOWROOMS
- AUDITORIUMS & INDOOR STADIUMS
- COMMERCIAL & RECREATIONAL CENTRES





# **FEATURES / ADVANTAGES**

- Large column free Spanning
- Hitech Look and Latest Technology
- Cost effective
- Speedy construction
- Flexibility in design
- Resistant to harsh weather conditions











| Sheet Material | Bare Galvalume             | Colour Coated<br>Galvalume | Pre Painted<br>Galvanised |
|----------------|----------------------------|----------------------------|---------------------------|
| Combination    | 55%AI,43.4% Zn,<br>1.6% Si | 55%AI,43.4% Zn,<br>1.6% Si | 99.5% Zn                  |
| Yield Strength | 550Mpa                     | 550Mpa                     | 240,300,550Mpa            |
| Coating Mass   | AZ 150GSM                  | AZ 70 / 150GSM             | Z 120GSM                  |
| Thickness      | 0.45-0.70mm                | 0.35-0.70mm                | 0.35-0.70mm               |









O I dillii

# JM SPACEFRAME ROOF & PEB STRUCTURES Pvt. Ltd

## **Works & Registered Office**

185, Main Road, (M.M. & Sons Campus), Sowripalayam, Coimb