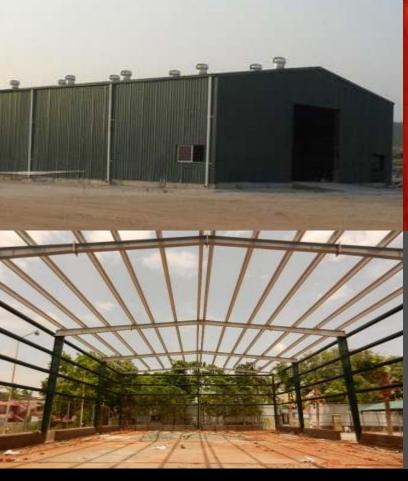

### **APPLICATIONS**

- INDUSTRY & FACTORY SHEDS
- WAREHOUSES & WORKSHOP SHEDS
- VFHICLE SHOWROOMS
- AUDITORIUMS & INDOOR STADIUMS
- COMMERCIAL & RECREATIONAL CENTRES

# **FEATURES / ADVANTAGES**

- Large column free Spanning
- Hitech Look and Latest Technology
- Cost effective
- Speedy construction
- Flexibility in design
- Resistant to harsh weather conditions

| Sheet Material | Bare Galvalume             | Colour Coated<br>Galvalume | Pre Painted<br>Galvanised |
|----------------|----------------------------|----------------------------|---------------------------|
| Combination    | 55%AI,43.4% Zn,<br>1.6% Si | 55%AI,43.4% Zn,<br>1.6% Si | 99.5% Zn                  |
| Yield Strength | 550Mpa                     | 550Mpa                     | 240,300,550Mpa            |
| Coating Mass   | AZ 150GSM                  | AZ 70 / 150GSM             | Z 120GSM                  |
| Thickness      | 0.45-0.70mm                | 0.35-0.70mm                | 0.35-0.70mm               |